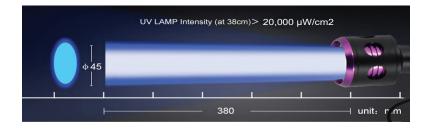

UV-A intensities (at 38cm) above 20,000 µW/cm

#### Compact & Flexible Operation

- Offer customized wavelength High-Power LED Sources
- > Rugged, extremely light. Use it anywhere
- > Provides rich, evenly diffused light across the work surface.
- > Strong UV intensity enabling inspection under daylight
- ightharpoonup SPOTLIGHT: gives UV-A INTENSITY greater than 20 000  $\mu$ w/cm2 at a distance of 38 cm (15 inches).
- > MIDLIGHT: gives UV-A INTENSITY at 38cm (15 inches), 8000 μw/cm2
- > FLOODLIGHT: gives UV-A INTENSITY at 38cm (15 inches), 2 500 μw/cm2
- Operates in extreme weather

## **Product Specifications**

MAX. irradiance @ 15 in (38cm)

20,000 uW/cm<sup>2</sup>

**Peak Wavelength** 

365±5nm

Lifetime of LEDs

50,000 hours

Lamp length

155mm

Lamp Head Diameter

45mm

**Charging time** 

4hrs

Lamp Style

**Cordless Torch light** 

**Light Source** 