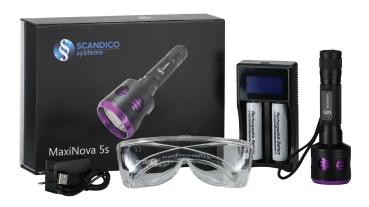

### **Standard Parts**

MaxiNova 5S UV-A LED lamp, SPOT-MID or FLOOD, Power Supply, Two batteries and vehicle charger.

# **Optional Parts**

External Li battery(3500mAh), Tripod Lamp Holder, Carrying case and Safety goggles