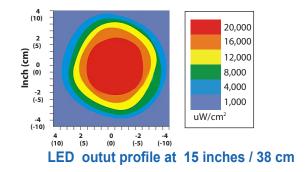

UV-A intensities (at 38cm) above 20,000 µW/cm

#### Compact & Flexible Operation

- Offer customized wavelength High-Power LED Sources
- > Rugged, extremely light. Use it anywhere
- > Provides rich, evenly diffused light across the work surface.
- > Strong UV intensity enabling inspection under daylight
- ightharpoonup SPOTLIGHT: gives UV-A INTENSITY greater than 20 000  $\mu$ w/cm2 at a distance of 38 cm (15 inches).
- > MIDLIGHT: gives UV-A INTENSITY at 38cm (15 inches), 8000 μw/cm2
- > FLOODLIGHT: gives UV-A INTENSITY at 38cm (15 inches), 2 500 μw/cm2
- Operates in extreme weather

## **Product Specifications**

MAX. irradiance @ 15 in (38cm)

20,000 uW/cm<sup>2</sup>

**Peak Wavelength** 

365±5nm

Lifetime of LEDs

50,000 hours

Lamp length